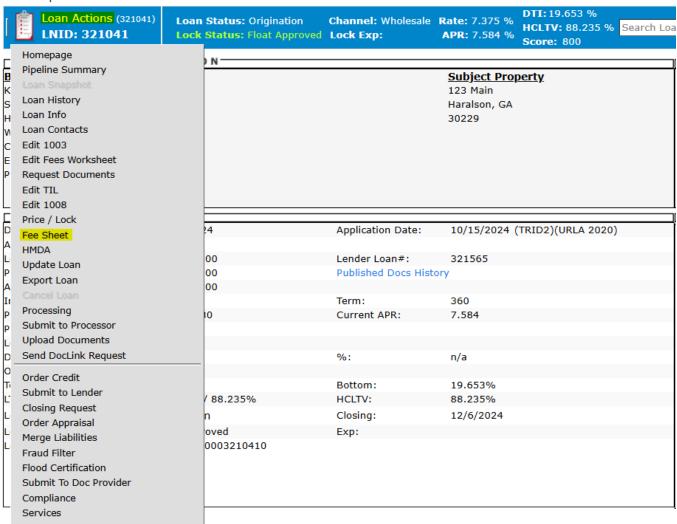

## Select Loan Actions> Fee Sheet (<u>Do not confuse with Edit Fees Worksheet</u>)

Loan Snapshot For Ken Customer