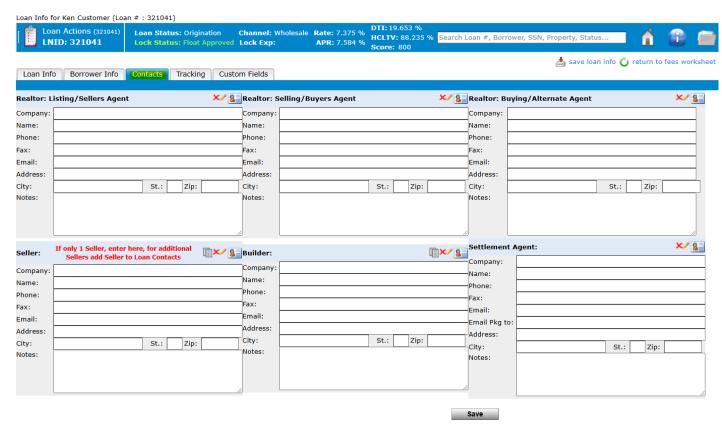

# Required steps to submit request:

Select Loan Actions > Loan Info from the Loan Snapshot page

Loan Snapshot For Ken Customer

- o Select the **Contacts** tab and fill in parties to the transaction
  - <u>Please include</u>: company name, individual name, address, telephone, email and license # for: closing agent, realtor and broker
  - Helpful tip you can search and add existing parties already in our database by selecting the business card icon for each section
    - If your party is not already in our database, you can add them from Loan Actions> Loan Contacts so they will be there for future use.
  - Save at the bottom of the page before exiting