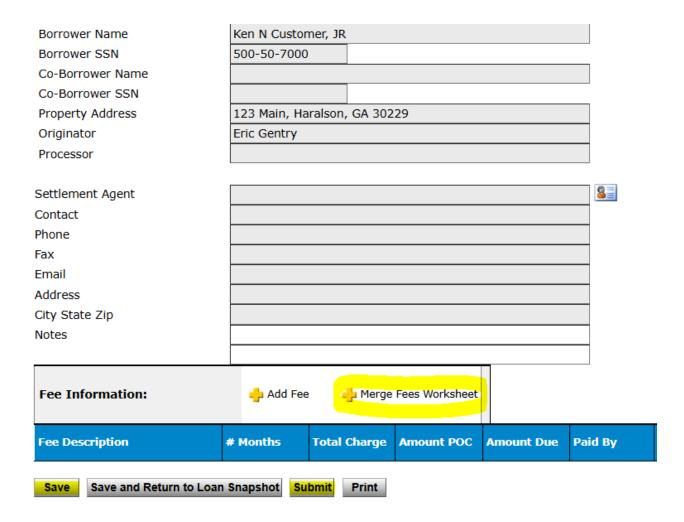

### o Select Merge Fees Worksheet

- Fees will populate from most recently disclosed LE
- Escrows do not populate, only fees need to be saved
- Edit fees as necessary
  - Save
  - Submit

- o Fee Sheet has been successfully submitted if time stamped
- This can be confirmed under e-DOC MANAGER