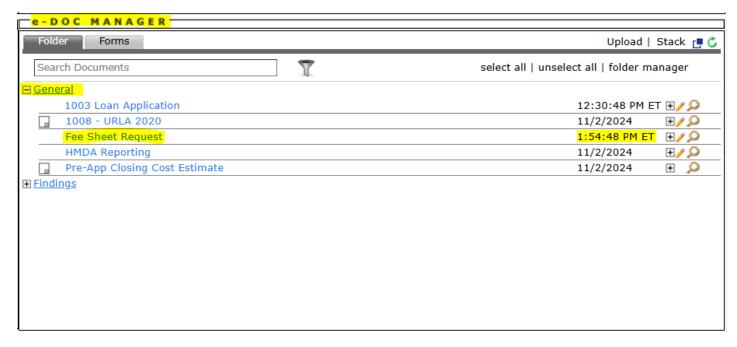

### o Select Merge Fees Worksheet

- Fees will populate from most recently disclosed LE
- Escrows do not populate, only fees need to be saved
- Edit fees as necessary
  - Save
  - Submit

- o Fee Sheet has been successfully submitted if time stamped
- This can be confirmed under e-DOC MANAGER