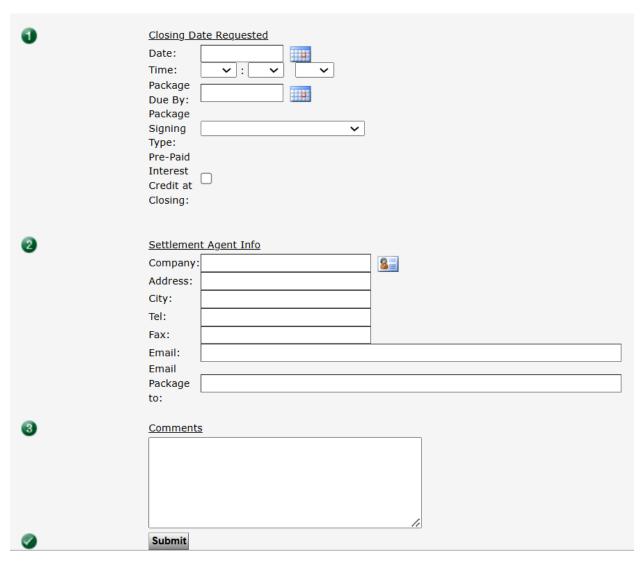

- Complete steps 1 through 3 in the below screen:
  - o (1) Closing date and time
    - No earlier than 24 hours from request
    - Texas loans please allow 48 hours for Attorney review and doc prep.
  - Package signing type
    - Wet Sign ONLY
  - o (2) Settlement Agent Info
    - Accessible from Cardex database (instructions in Resource Cetner)
  - o (3) Comments
    - Add any additional information that may be helpful to our closer(s)